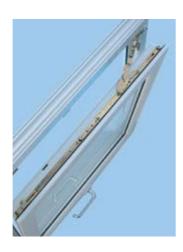

- Olive-shaped handle at the bottom fitted horizontally to the casement, no visible mechanism
- Easy to operate from a sitting position, turn and tilt to open and close
- Opens and closes only by the lever movement, the slightest operating force required
- · Geared action that drives the window in and out
- Suitable for barrier free living
- Ideal for difficult to access windows

Different to conventional windows, the handle is fitted at the bottom of the horizontal casement profile. Turning the handle 180 degrees is sufficient to tilt the window. The integrated geared action takes over the rest and does not require any high degree of force. The windows can of course be opened in the 90 degree position.