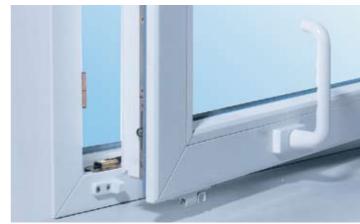

Often windows can only be opened in a standing position or by using some form of aid. Winkhaus offers a comfortable solution that makes it easier for people with limited movement to operate windows by themselves without a third party or other apparatus.

The trend that has been showing in statistics for years is not only becoming true for Germany: The population is getting older. The window of the future will have to go in a direction that takes this fact into account. Our design engineers have therefore developed a fitting that enables the centre-hung sash to be opened from a sitting position.

Different to conventional windows, the handle is fitted at the bottom of the horizontal casement profile. Turning the handle 180 degrees is sufficient to tilt the window. The integrated geared action takes over the rest and does not require any high degree of force. The windows can of course be opened in the 90 degree position.