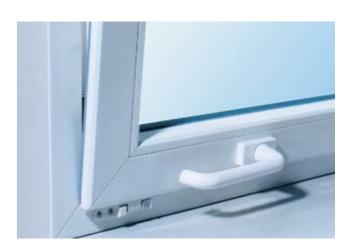

- Olive-shaped handle at the bottom fitted horizontally to the casement, no visible mechanism
- Easy to operate from a sitting position, turn and tilt to open and close
- Opens and closes only by the lever movement, the slightest operating force required
- · Geared action that drives the window in and out
- Suitable for barrier free living
- Ideal for difficult to access windows

Different to conventional windows, the handle is fitted at the bottom of the horizontal casement profile. Turning the handle 180 degrees is sufficient to tilt the window. The integrated geared action takes over the rest and does not require any high degree of force. The windows can of course be opened in the 90 degree position.