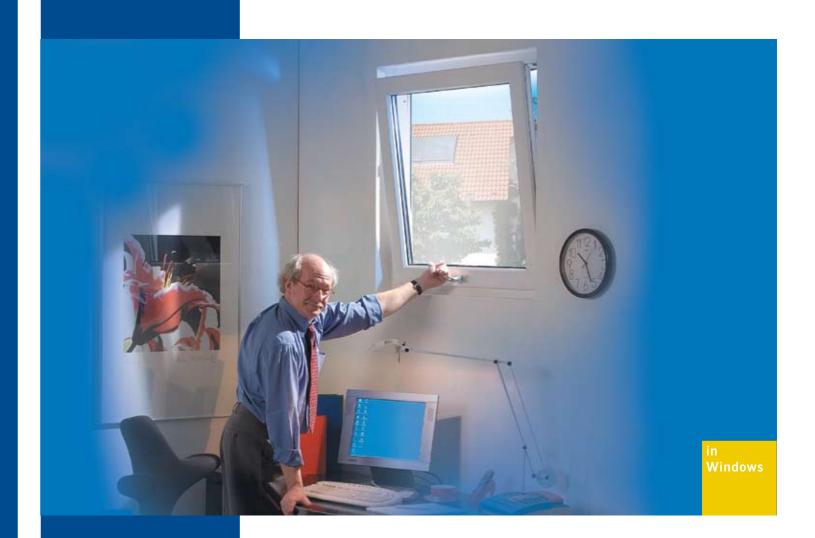

## Winkhaus autoPilot Ergo

For easy and comfortable window operation.

If we have no physical problems we hardly spare a thought on how to operate a window. When in a wheelchair, this everyday action quickly becomes a challenge.

Often windows can only be opened in a standing position or by using some form of aid. Winkhaus offers a comfortable solution that makes it easier for people with limited movement to operate windows by themselves without a third party or other apparatus.

Different to conventional windows, the handle is fitted at the bottom of the horizontal casement profile. Turning the handle 180 degrees is sufficient to tilt the window. The integrated geared action takes over the rest and does not require any high degree of force. The windows can of course be opened in the 90 degree position.