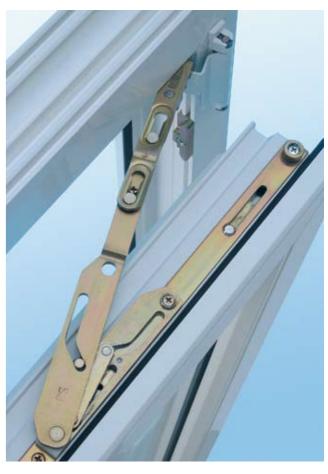

Different to conventional windows, the handle is fitted at the bottom of the horizontal casement profile. Turning the handle 180 degrees is sufficient to tilt the window. The integrated geared action takes over the rest and does not require any high degree of force. The windows can of course be opened in the 90 degree position.