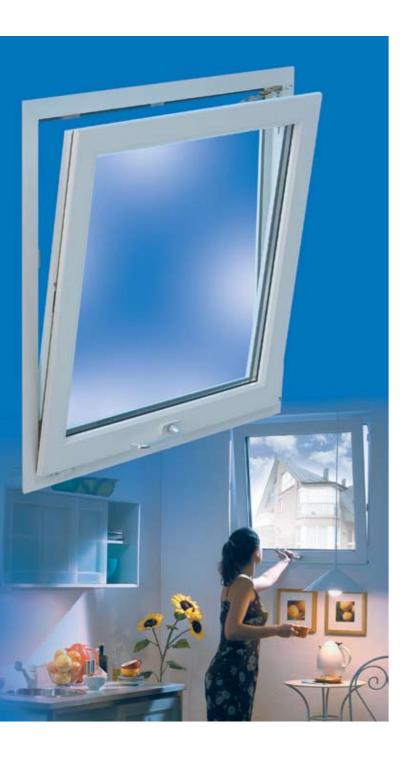

The trend that has been showing in statistics for years is not only becoming true for Germany: The population is getting older. The window of the future will have to go in a direction that takes this fact into account. Our design engineers have therefore developed a fitting that enables the centre-hung sash to be opened from a sitting position.

Different to conventional windows, the handle is fitted at the bottom of the horizontal casement profile. Turning the handle 180 degrees is sufficient to tilt the window. The integrated geared action takes over the rest and does not require any high degree of force. The windows can of course be opened in the 90 degree position.