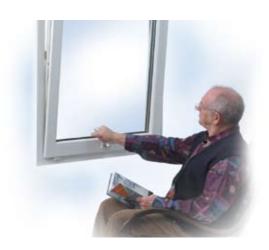

Often windows can only be opened in a standing position or by using some form of aid. Winkhaus offers a comfortable solution that makes it easier for people with limited movement to operate windows by themselves without a third party or other apparatus.

The trend that has been showing in statistics for years is not only becoming true for Germany: The population is getting older. The window of the future will have to go in a direction that takes this fact into account. Our design engineers have therefore developed a fitting that enables the centre-hung sash to be opened from a sitting position.

Different to conventional windows, the handle is fitted at the bottom of the horizontal casement profile. Turning the handle 180 degrees is sufficient to tilt the window. The integrated geared action takes over the rest and does not require any high degree of force. The windows can of course be opened in the 90 degree position.